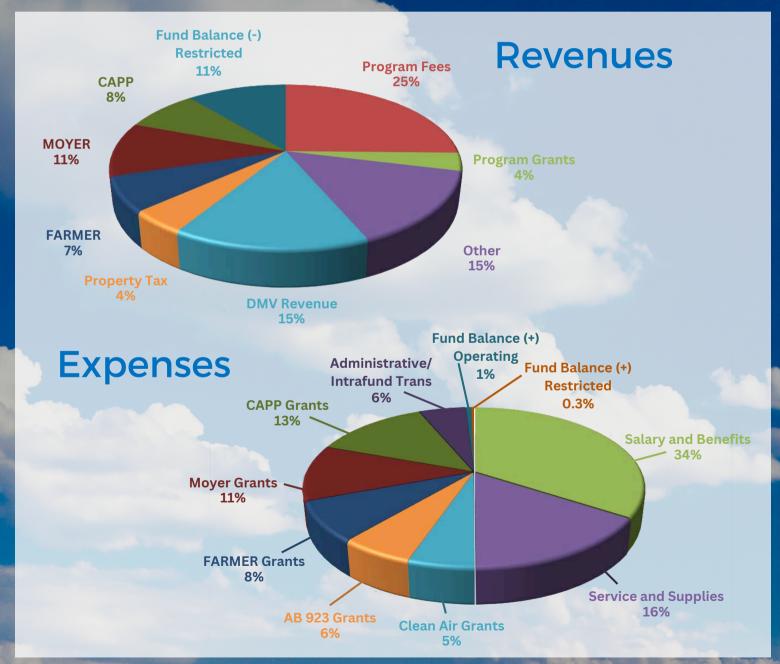

## **BUDGET OVERVIEW**

The Final Budget represents an operating budget of \$6,392,995 to support the District's core programs, planning efforts, and air monitoring. The incentive programs are expected to award a total of \$5,744,185 to local projects this fiscal year, including continued funding for Agricultural Chipping. Also included are continued efforts to mitigate long term obligations through OPEB and Pension 115 Trust contributions. The Fiscal Year 2024/2025 Final Budget is **balanced** and continues the District's efforts to enhance services and protect air quality.

| Consolidated Budget Summary                                                                                           |                                                                                                                                                                                                                                                                                                                                                                                                                                                                                                                                                                                                                                                                                                                                                                                                                                                                                                                                                                                                                                                                                                                                                                                                                                                                                                                                                                                                                                                                                                                                                                                                                                                                                                                                                                                                                                                                                                                                                                                                                                                                                                                                |                                                                                             |                                                                                            |  |  |  |  |  |  |
|-----------------------------------------------------------------------------------------------------------------------|--------------------------------------------------------------------------------------------------------------------------------------------------------------------------------------------------------------------------------------------------------------------------------------------------------------------------------------------------------------------------------------------------------------------------------------------------------------------------------------------------------------------------------------------------------------------------------------------------------------------------------------------------------------------------------------------------------------------------------------------------------------------------------------------------------------------------------------------------------------------------------------------------------------------------------------------------------------------------------------------------------------------------------------------------------------------------------------------------------------------------------------------------------------------------------------------------------------------------------------------------------------------------------------------------------------------------------------------------------------------------------------------------------------------------------------------------------------------------------------------------------------------------------------------------------------------------------------------------------------------------------------------------------------------------------------------------------------------------------------------------------------------------------------------------------------------------------------------------------------------------------------------------------------------------------------------------------------------------------------------------------------------------------------------------------------------------------------------------------------------------------|---------------------------------------------------------------------------------------------|--------------------------------------------------------------------------------------------|--|--|--|--|--|--|
| Adopted Unaudited Final                                                                                               |                                                                                                                                                                                                                                                                                                                                                                                                                                                                                                                                                                                                                                                                                                                                                                                                                                                                                                                                                                                                                                                                                                                                                                                                                                                                                                                                                                                                                                                                                                                                                                                                                                                                                                                                                                                                                                                                                                                                                                                                                                                                                                                                |                                                                                             |                                                                                            |  |  |  |  |  |  |
|                                                                                                                       | 2023/2024                                                                                                                                                                                                                                                                                                                                                                                                                                                                                                                                                                                                                                                                                                                                                                                                                                                                                                                                                                                                                                                                                                                                                                                                                                                                                                                                                                                                                                                                                                                                                                                                                                                                                                                                                                                                                                                                                                                                                                                                                                                                                                                      | 2023/2024                                                                                   | 2024/2025                                                                                  |  |  |  |  |  |  |
| General Fund                                                                                                          | \$4,347,133                                                                                                                                                                                                                                                                                                                                                                                                                                                                                                                                                                                                                                                                                                                                                                                                                                                                                                                                                                                                                                                                                                                                                                                                                                                                                                                                                                                                                                                                                                                                                                                                                                                                                                                                                                                                                                                                                                                                                                                                                                                                                                                    | \$4,453,661                                                                                 | \$5,250,403                                                                                |  |  |  |  |  |  |
| AB 2766 Mobile Source                                                                                                 | \$1,208,663                                                                                                                                                                                                                                                                                                                                                                                                                                                                                                                                                                                                                                                                                                                                                                                                                                                                                                                                                                                                                                                                                                                                                                                                                                                                                                                                                                                                                                                                                                                                                                                                                                                                                                                                                                                                                                                                                                                                                                                                                                                                                                                    | \$1,135,500                                                                                 | \$1,197,592                                                                                |  |  |  |  |  |  |
| AB 923 Mobile Source                                                                                                  | \$627,339                                                                                                                                                                                                                                                                                                                                                                                                                                                                                                                                                                                                                                                                                                                                                                                                                                                                                                                                                                                                                                                                                                                                                                                                                                                                                                                                                                                                                                                                                                                                                                                                                                                                                                                                                                                                                                                                                                                                                                                                                                                                                                                      | \$640,393                                                                                   | \$624,732                                                                                  |  |  |  |  |  |  |
| Solano Property Tax                                                                                                   | \$512,265                                                                                                                                                                                                                                                                                                                                                                                                                                                                                                                                                                                                                                                                                                                                                                                                                                                                                                                                                                                                                                                                                                                                                                                                                                                                                                                                                                                                                                                                                                                                                                                                                                                                                                                                                                                                                                                                                                                                                                                                                                                                                                                      | \$618,729                                                                                   | \$538,725                                                                                  |  |  |  |  |  |  |
| FARMER                                                                                                                | \$1,600,456                                                                                                                                                                                                                                                                                                                                                                                                                                                                                                                                                                                                                                                                                                                                                                                                                                                                                                                                                                                                                                                                                                                                                                                                                                                                                                                                                                                                                                                                                                                                                                                                                                                                                                                                                                                                                                                                                                                                                                                                                                                                                                                    | \$2,416,718                                                                                 | \$805,600                                                                                  |  |  |  |  |  |  |
| MOYER                                                                                                                 | \$1,109,964                                                                                                                                                                                                                                                                                                                                                                                                                                                                                                                                                                                                                                                                                                                                                                                                                                                                                                                                                                                                                                                                                                                                                                                                                                                                                                                                                                                                                                                                                                                                                                                                                                                                                                                                                                                                                                                                                                                                                                                                                                                                                                                    | \$2,038,044                                                                                 | \$1,273,263                                                                                |  |  |  |  |  |  |
| CAPP                                                                                                                  | \$985,681                                                                                                                                                                                                                                                                                                                                                                                                                                                                                                                                                                                                                                                                                                                                                                                                                                                                                                                                                                                                                                                                                                                                                                                                                                                                                                                                                                                                                                                                                                                                                                                                                                                                                                                                                                                                                                                                                                                                                                                                                                                                                                                      | \$1,354,784                                                                                 | \$970,602                                                                                  |  |  |  |  |  |  |
| Fund Balance (-) Operating                                                                                            | \$740,543                                                                                                                                                                                                                                                                                                                                                                                                                                                                                                                                                                                                                                                                                                                                                                                                                                                                                                                                                                                                                                                                                                                                                                                                                                                                                                                                                                                                                                                                                                                                                                                                                                                                                                                                                                                                                                                                                                                                                                                                                                                                                                                      | \$0                                                                                         | -\$30,000                                                                                  |  |  |  |  |  |  |
| Fund Balance (-) Restricted                                                                                           | \$903,043                                                                                                                                                                                                                                                                                                                                                                                                                                                                                                                                                                                                                                                                                                                                                                                                                                                                                                                                                                                                                                                                                                                                                                                                                                                                                                                                                                                                                                                                                                                                                                                                                                                                                                                                                                                                                                                                                                                                                                                                                                                                                                                      | \$0                                                                                         | \$1,318,693                                                                                |  |  |  |  |  |  |
| Total Revenues <sup>1</sup>                                                                                           | \$12,035,087                                                                                                                                                                                                                                                                                                                                                                                                                                                                                                                                                                                                                                                                                                                                                                                                                                                                                                                                                                                                                                                                                                                                                                                                                                                                                                                                                                                                                                                                                                                                                                                                                                                                                                                                                                                                                                                                                                                                                                                                                                                                                                                   | \$12,657,829                                                                                | \$11,949,609                                                                               |  |  |  |  |  |  |
| Salaries and Benefits                                                                                                 | \$3,966,713                                                                                                                                                                                                                                                                                                                                                                                                                                                                                                                                                                                                                                                                                                                                                                                                                                                                                                                                                                                                                                                                                                                                                                                                                                                                                                                                                                                                                                                                                                                                                                                                                                                                                                                                                                                                                                                                                                                                                                                                                                                                                                                    | \$3,636,421                                                                                 | \$4,073,857                                                                                |  |  |  |  |  |  |
| Service and Supplies/Equipment                                                                                        | \$1,883,942                                                                                                                                                                                                                                                                                                                                                                                                                                                                                                                                                                                                                                                                                                                                                                                                                                                                                                                                                                                                                                                                                                                                                                                                                                                                                                                                                                                                                                                                                                                                                                                                                                                                                                                                                                                                                                                                                                                                                                                                                                                                                                                    | ¢1 040 202                                                                                  |                                                                                            |  |  |  |  |  |  |
|                                                                                                                       | ₹1,005,94Z                                                                                                                                                                                                                                                                                                                                                                                                                                                                                                                                                                                                                                                                                                                                                                                                                                                                                                                                                                                                                                                                                                                                                                                                                                                                                                                                                                                                                                                                                                                                                                                                                                                                                                                                                                                                                                                                                                                                                                                                                                                                                                                     | \$1,049,292                                                                                 | \$1,909,518                                                                                |  |  |  |  |  |  |
| Incentives/Clean Air Fund Grants                                                                                      | \$767,725                                                                                                                                                                                                                                                                                                                                                                                                                                                                                                                                                                                                                                                                                                                                                                                                                                                                                                                                                                                                                                                                                                                                                                                                                                                                                                                                                                                                                                                                                                                                                                                                                                                                                                                                                                                                                                                                                                                                                                                                                                                                                                                      | \$1,049,292<br>\$698,025                                                                    | \$1,909,518<br>\$639,000                                                                   |  |  |  |  |  |  |
| Incentives/Clean Air Fund Grants AB 923 Grants                                                                        | Name and Address of the Owner, where the Owner, which is the O |                                                                                             |                                                                                            |  |  |  |  |  |  |
|                                                                                                                       | \$767,725                                                                                                                                                                                                                                                                                                                                                                                                                                                                                                                                                                                                                                                                                                                                                                                                                                                                                                                                                                                                                                                                                                                                                                                                                                                                                                                                                                                                                                                                                                                                                                                                                                                                                                                                                                                                                                                                                                                                                                                                                                                                                                                      | \$698,025                                                                                   | \$639,000                                                                                  |  |  |  |  |  |  |
| AB 923 Grants                                                                                                         | \$767,725<br>\$928,825                                                                                                                                                                                                                                                                                                                                                                                                                                                                                                                                                                                                                                                                                                                                                                                                                                                                                                                                                                                                                                                                                                                                                                                                                                                                                                                                                                                                                                                                                                                                                                                                                                                                                                                                                                                                                                                                                                                                                                                                                                                                                                         | \$698,025<br>\$298,384                                                                      | \$639,000<br>\$707,860                                                                     |  |  |  |  |  |  |
| AB 923 Grants<br>FARMER Grants                                                                                        | \$767,725<br>\$928,825<br>\$1,916,758                                                                                                                                                                                                                                                                                                                                                                                                                                                                                                                                                                                                                                                                                                                                                                                                                                                                                                                                                                                                                                                                                                                                                                                                                                                                                                                                                                                                                                                                                                                                                                                                                                                                                                                                                                                                                                                                                                                                                                                                                                                                                          | \$698,025<br>\$298,384<br>\$2,282,021                                                       | \$639,000<br>\$707,860<br>\$960,000                                                        |  |  |  |  |  |  |
| AB 923 Grants FARMER Grants MOYER Grants                                                                              | \$767,725<br>\$928,825<br>\$1,916,758<br>\$998,520                                                                                                                                                                                                                                                                                                                                                                                                                                                                                                                                                                                                                                                                                                                                                                                                                                                                                                                                                                                                                                                                                                                                                                                                                                                                                                                                                                                                                                                                                                                                                                                                                                                                                                                                                                                                                                                                                                                                                                                                                                                                             | \$698,025<br>\$298,384<br>\$2,282,021<br>\$1,129,517                                        | \$639,000<br>\$707,860<br>\$960,000<br>\$1,347,935                                         |  |  |  |  |  |  |
| AB 923 Grants FARMER Grants MOYER Grants CAPP Grants                                                                  | \$767,725<br>\$928,825<br>\$1,916,758<br>\$998,520<br>\$510,657                                                                                                                                                                                                                                                                                                                                                                                                                                                                                                                                                                                                                                                                                                                                                                                                                                                                                                                                                                                                                                                                                                                                                                                                                                                                                                                                                                                                                                                                                                                                                                                                                                                                                                                                                                                                                                                                                                                                                                                                                                                                | \$698,025<br>\$298,384<br>\$2,282,021<br>\$1,129,517<br>\$364,897                           | \$639,000<br>\$707,860<br>\$960,000<br>\$1,347,935<br>\$1,564,890                          |  |  |  |  |  |  |
| AB 923 Grants FARMER Grants MOYER Grants CAPP Grants Administrative Transfers All Programs                            | \$767,725<br>\$928,825<br>\$1,916,758<br>\$998,520<br>\$510,657<br>\$553,579                                                                                                                                                                                                                                                                                                                                                                                                                                                                                                                                                                                                                                                                                                                                                                                                                                                                                                                                                                                                                                                                                                                                                                                                                                                                                                                                                                                                                                                                                                                                                                                                                                                                                                                                                                                                                                                                                                                                                                                                                                                   | \$698,025<br>\$298,384<br>\$2,282,021<br>\$1,129,517<br>\$364,897<br>\$459,048              | \$639,000<br>\$707,860<br>\$960,000<br>\$1,347,935<br>\$1,564,890<br>\$641,387             |  |  |  |  |  |  |
| AB 923 Grants FARMER Grants MOYER Grants CAPP Grants Administrative Transfers All Programs Fund Balance (+) Operating | \$767,725<br>\$928,825<br>\$1,916,758<br>\$998,520<br>\$510,657<br>\$553,579<br>\$81,623                                                                                                                                                                                                                                                                                                                                                                                                                                                                                                                                                                                                                                                                                                                                                                                                                                                                                                                                                                                                                                                                                                                                                                                                                                                                                                                                                                                                                                                                                                                                                                                                                                                                                                                                                                                                                                                                                                                                                                                                                                       | \$698,025<br>\$298,384<br>\$2,282,021<br>\$1,129,517<br>\$364,897<br>\$459,048<br>\$539,387 | \$639,000<br>\$707,860<br>\$960,000<br>\$1,347,935<br>\$1,564,890<br>\$641,387<br>\$70,310 |  |  |  |  |  |  |