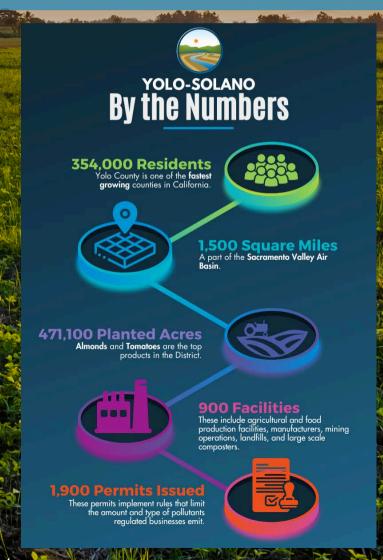

## **ABOUT THE DISTRICT**

The Yolo-Solano Air Quality Management District (District) encompasses all of Yolo County and the northeastern portion of Solano County including the cities of Dixon, Rio Vista, and Vacaville. The remaining area of Solano County is within the jurisdiction of the Bay Area Air Quality Management District. This boundary exists because Solano County is separated by two air basins, the Sacramento Valley Air Basin and the San Francisco Bay Area Air Basin.